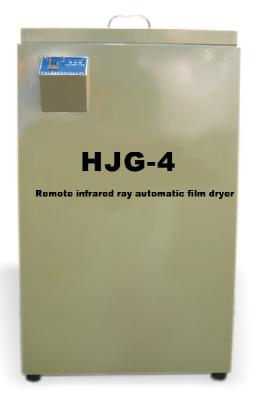

## HJG-4

HJG-4 Remote infrared ray automatic constant temperature film dryer is our company promotes a new product for nondestructive testing and medical treatment service. This oven is made by accepting the newest experience exterior and interior of China.

This dry oven is vertical structure with transparent glass on top. The box uses high quality black sheet, spurting model exterior, and all spare parts are treated by galvanization anticorrosive treatment, and durable. This oven uses remote infrared ray to heat up; compare to other dry oven, it has fast increase temperature, long constant temperature, running on little electricity, reliable of

insulating ability, safety use, and a long life-lived etc. advantages. It is absolutely useful equipment, especially for photograph of industrial nondestructive testing, and medical photograph for film to dry fast.